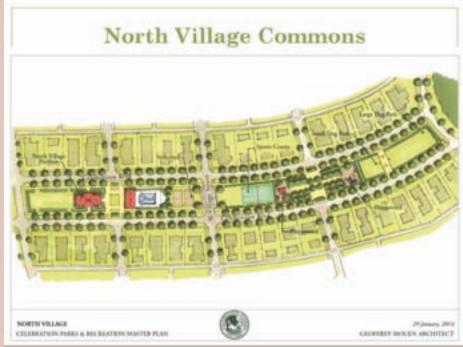

# **Park Typology**

| Village | Park Name                    | Type                                                | Features                                                                                                                            |  |  |
|---------|------------------------------|-----------------------------------------------------|-------------------------------------------------------------------------------------------------------------------------------------|--|--|
| North   | Reserve Park                 | Neighborhood/Garden                                 | Chairs, natural area                                                                                                                |  |  |
|         | Francisco Autoritation and O | Table 1991                                          | Athletic fields, meeting room, pool,                                                                                                |  |  |
|         | North Village Commons        | Community                                           | playground, volleyball cts, benches                                                                                                 |  |  |
|         | Eastpark Cresent             | Neighborhood/Mew                                    | Benches, open grass area                                                                                                            |  |  |
|         | Norfolk Place                | Neighborhood/Mew                                    | Benches, open grass area                                                                                                            |  |  |
|         | North Village Buffer         | Neighborhood/Mew                                    | Athletic fields, pavilion                                                                                                           |  |  |
| Central | Savannah Square              | Neighborhood/Garden                                 | Fountain benches                                                                                                                    |  |  |
|         | Longmeadow Park              | Neighborhood                                        | Playground, pergola, open grass area                                                                                                |  |  |
|         | Hippodrome Park              | Neighborhood                                        | Open grass area, artwork, fountain,<br>pergola, benches                                                                             |  |  |
|         | Founders Park                | Neighborhood                                        | Benches, flag pole, memorial, open grass<br>area                                                                                    |  |  |
|         | Veranda Park                 | Neighborhood/Garden                                 | Benches, chair, open grass area                                                                                                     |  |  |
|         | Lakeside Park                | Community                                           | Tennis courts, Jones room, playground,<br>pool, snack bar, shade games, open grass<br>area, petanque cts, basketball, pavilion      |  |  |
|         | Market Square                | Neighborhood/Garden                                 | Fountain, trees                                                                                                                     |  |  |
| West    | Greenbrier                   | Neighborhood/Mew                                    | Benches, open grass area                                                                                                            |  |  |
| 177.0   | Trumpet                      | Neighborhood/Garden                                 | Benches, pergola                                                                                                                    |  |  |
|         | Nadina                       | Neighborhood/Mew                                    | Trees in grass area                                                                                                                 |  |  |
|         | Canne                        | Neighborhood/Mew                                    | Bench, grass area, pergola                                                                                                          |  |  |
|         | K-B Fields                   | Community (Partnership w/Osceola<br>County Schools) | 851 Building, activity room, meeting<br>room, ball fields, athletic fields, open<br>grass areas, tennis courts, indoor<br>gymnasium |  |  |
| South   | Central Bark                 | Neighborhood                                        | Benches, swing, open grass area,<br>birdhouse                                                                                       |  |  |
|         | Downey                       | Neighborhood                                        | Fountain, pergola, open grass area                                                                                                  |  |  |
|         | Croton                       | Neighborhood/Mew                                    | Open grass area, benches                                                                                                            |  |  |
|         | Waterside                    | Neighborhood                                        | Open grass area, benches                                                                                                            |  |  |
|         | Pier on Spring Park Loop     | Neighborhood/Mew                                    | Lake                                                                                                                                |  |  |
|         | Spring Park                  | Community                                           | Heritage hall, BBQ, playground, open<br>grass areas, pool                                                                           |  |  |