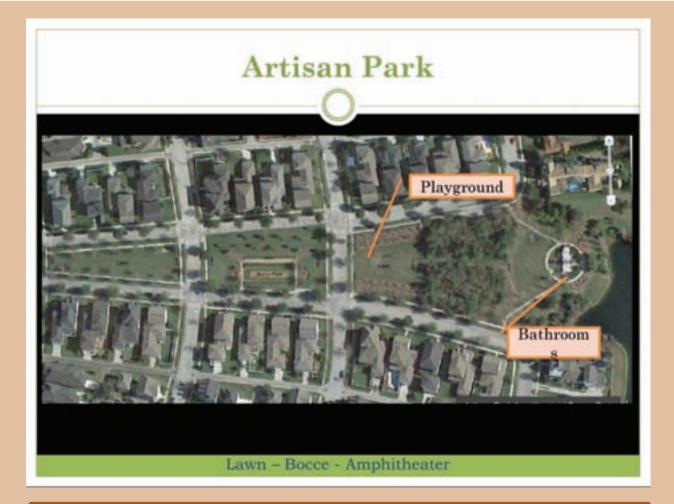

#### Artisan Park

48. Lutyens Lutyens Ln / Celebration Ave 49. Ashbee Ashbee Ln / Celebration Ave

Greene Sq / Wilde Dr 50. Greene 51 Oscar Oscar Sq / Wilde Dr

Moasic E Moasic Dr E 53. Moasic W Moasic Dr W

54. Craftsman Craftsman Ave / Wilde Dr / Moasic Dr Craftsman Ave / Moasic Dr / Tapestry Dr

Bocci Tapestry E Tapestry Dr E 56. 57. Tapestry W Tapestry Dr W

58. Amphitheater Tapestry Dr / Stickley Ave