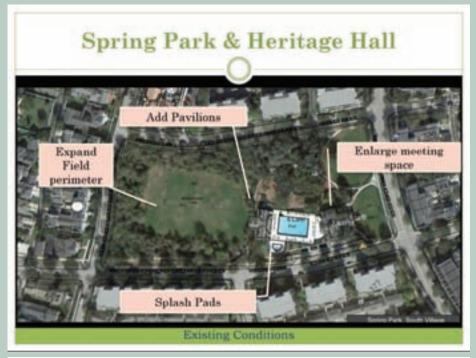

ceived 50 green dots, 8 yellow dots and only 14 red dots. (Green: YES, Yellow: Neutral, Red: NO.)

The Celebration Residential Owners' Association Board of Directors have discussed placement of the dog park at numerous meetings and on March 24, 2015 the Board of Directors voted to move forward with the dog park at the Civic Corridor.





# **Lakeside Park Improvements**

## Lakeside Park



Improvements





# **Lakeside Park Suggested Improvements**

# Lakeside Park



Enlarge Meeting Room
Shade Structure at Pool and Playground Area
Concession (Snack Bar)
Spash Pad
Additional Parking
Bathrooms
Light remaining Tennis Courts and Petanque Court





# **North Village Commons**





#### North Village Commons Suggested Improvements

Dog park Sports courts





# Spring Park & Heritage Hall





#### Spring Park & Heritage Hall Suggested Improvements

Expand field perimeter Add BBQ and party pavilions Enlarge meeting space Expand play area Splash pad



# East Village





#### **East Village Suggested Improvements**

Expand multi-purpose field perimeter
Add bathrooms
Adjust dry retention area
Add designated parking spaces





## **Artisan Park**



#### **Artisan Park Suggested Improvements**

Add bathrooms at amphitheater
Add playground
Reversed benches
More flat play lawn area





# West Village K-8 Fields and 851 Building









# West Village K-8 Fields and 851 Building

# West Village



#### K-8 Fields and Town Hall Suggested Improvements

3rd Little League field
Resurfaced multi-sports courts
Improve multi-purpose fields
Add concession/storage building
Expanded act