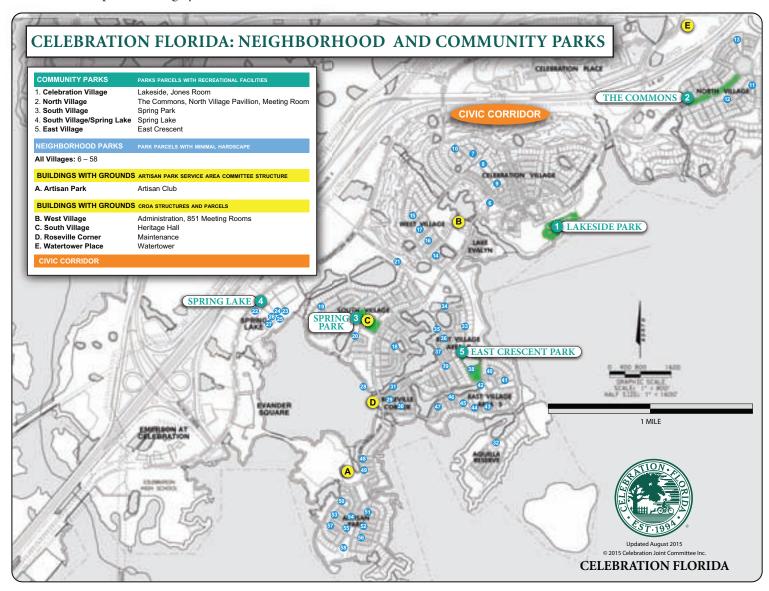

#### **CELEBRATION FLORIDA:** NEIGHBORHOOD AND COMMUNITY PARKS

#### COMMUNITY PARKS PARKS PARCELS WITH RECREATIONAL FACILITIES

1. Celebration Village Lakeside

2. North Village The Commons, North Village Pavillion, Meeting Room

3. South Village Spring Park 4. South Village/Spring Lake Spring Lake

5. East Village East Crescent 631 Sycamore St 215A Celebration Blvd 951 Spring Park St 1581 Castile St 820 Oak Shadows Road

#### Celebration Village

6. Founders Celebration Ave / Campus St / Mulberry Ave

Greenbrier Ave / Iris St / Camelia St 7. Hippodrome

8. Longmeadow Longmeadow St

9. Savannah Square Mulberry Ave / Longmeadow St Veranda PI / Camelia St 10. Veranda

#### North Village

11. Eastpark Crescent / Eastpark Dr

12. Norfolk Place Norfolk PI / Norfolk St 13 Reserve Park Reserve Place and Longview

#### West Village

Canne PI / Westpark Dr 14. Canne

15 Greenbrier Greenbrier Ave / Westpark Dr

16. Nadina Nadina Pl 17. Trumpet **Trumpet Place** 

#### South Village

18. Central Bark Banks Rose St / Pawstand Rd 19. Downey Abelia St / Downey Place

20. Croton Croton Place

21. Waterside Waterside Drive S of Celebration Blvd

#### **Spring Lake**

22. Twin Oaks Mews Resolute St 23. Grove Mews Navarre St 24. Eastern Mews Castile St 25. Pool Castiile St

26. Western Mews Castile St

27. Playground Resolute St (W)

#### Roseville Corner

28 Memorial Celebration Ave W of Jeater Bend Dr

29. Blaze Blaze Street / Old Blush Road

30. Damask Damask Street / Old Blush Road

31 Nash Nash Dr / Damask St

#### East Village

32. Aquila Loop Aquila Loop / Eagle Woods Trail Eastlawn

Eastlawn Dr / Pondview Ct

Towhee Towhee Ct

Pondview Ct / Pondview Lane Pondview

36 Runner Oak Runner Oak St 37 Greenlawn Greenlawn St

38. The Greens Rec Area Oak Shadows Rd / Indigo Rd / Oak Pond Dr

39. Wild Elm Wild Elm St

Sandlace Morning Glory / Sandlace Court

41. Deerwoods Deerwoods Rd. / Morning Glory Cir.

42. Oak Pond Oak Pond Dr / Indigo Dr

Roseling Place / Oak Shadows Rd Roseling

44. Blue Sage Blue Sage St / Oak Shadows Rd

45. Golden Aster Golden Aster Ct / Oak Shadows Rd

Rosemary Rosemary Way / Indigo Dr Penny Royal St / Oak Shadows Rd 47. Penny Royal

#### Artisan Park

48. Lutyens Lutyens Ln / Celebration Ave 49. Ashbee Ashbee Ln / Celebration Ave

Greene Sq / Wilde Dr 50. Greene 51 Oscar Oscar Sq / Wilde Dr

Moasic E Moasic Dr E 53. Moasic W Moasic Dr W

54. Craftsman Craftsman Ave / Wilde Dr / Moasic Dr Craftsman Ave / Moasic Dr / Tapestry Dr

Bocci Tapestry E Tapestry Dr E 56. 57. Tapestry W Tapestry Dr W

58. Amphitheater Tapestry Dr / Stickley Ave

#### BUILDINGS WITH GROUNDS ARTISAN PARK SERVICE AREA COMMITTEE STRUCTURE

A. Artisan Park Artisan Club 1343 Celebration Ave

#### BUILDINGS WITH GROUNDS CROA STRUCTURES AND PARCELS

B. West Village Administration, 851 Meeting Rooms 851 Celebration Ave

C. South Village Heritage Hall 951 Spring Park St D. Roseville Corner Maintenance 1251A Celebration Ave

E. Watertower Place Watertower Blake Blvd

# **Inventory of Existing System**

Below is a map of existing systems within Celebration.