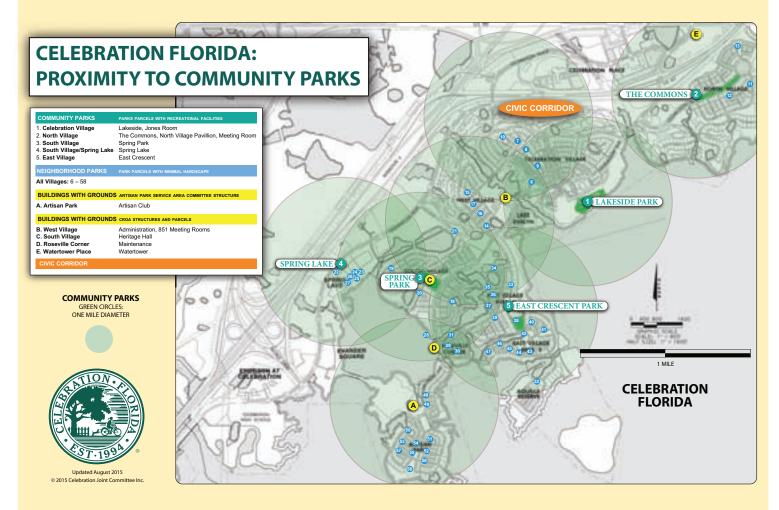

#### **CELEBRATION FLORIDA:** NEIGHBORHOOD AND COMMUNITY PARKS

#### COMMUNITY PARKS PARKS PARCELS WITH RECREATIONAL FACILITIES

1. Celebration Village Lakeside

2. North Village The Commons, North Village Pavillion, Meeting Room

3. South Village Spring Park 4. South Village/Spring Lake Spring Lake

5. East Village East Crescent 631 Sycamore St 215A Celebration Blvd 951 Spring Park St 1581 Castile St 820 Oak Shadows Road

## Park Typology

A common way to make a system of complex network of facilities easier to understand is to develop a park typology which classifies a system's parks into descriptive categories. As part of the Recreation Master Plan Task Force the group was tasked with reviewing the types of facilities consisting of: Neighborhood Parks (Mews, Conservation and Garden), Community Parks, Trails and Greenways and Signature Parks. The Master Plan Task Force then asked management to post the types listed below on line for resident feedback. Below are the Facility Types as identified along with the core experience, potential facilities at these parks potential use, common size of those park types, access mode to the parks and level of service. Level of service describies how far you would need to go to get to a park.