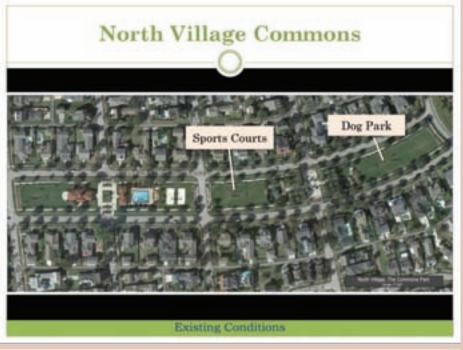

# **Park Typology**

| Village | Park Name                    | Type                                                | Features                                                                                                                            |  |  |
|---------|------------------------------|-----------------------------------------------------|-------------------------------------------------------------------------------------------------------------------------------------|--|--|
| North   | Reserve Park                 | Neighborhood/Garden                                 | Chairs, natural area                                                                                                                |  |  |
|         | Francisco Autoritation and O | Table 1991                                          | Athletic fields, meeting room, pool,                                                                                                |  |  |
|         | North Village Commons        | Community                                           | playground, volleyball cts, benches                                                                                                 |  |  |
|         | Eastpark Cresent             | Neighborhood/Mew                                    | Benches, open grass area                                                                                                            |  |  |
|         | Norfolk Place                | Neighborhood/Mew                                    | Benches, open grass area                                                                                                            |  |  |
|         | North Village Buffer         | Neighborhood/Mew                                    | Athletic fields, pavilion                                                                                                           |  |  |
| Central | Savannah Square              | Neighborhood/Garden                                 | Fountain benches                                                                                                                    |  |  |
|         | Longmeadow Park              | Neighborhood                                        | Playground, pergola, open grass area                                                                                                |  |  |
|         | Hippodrome Park              | Neighborhood                                        | Open grass area, artwork, fountain,<br>pergola, benches                                                                             |  |  |
|         | Founders Park                | Neighborhood                                        | Benches, flag pole, memorial, open grass<br>area                                                                                    |  |  |
|         | Veranda Park                 | Neighborhood/Garden                                 | Benches, chair, open grass area                                                                                                     |  |  |
|         | Lakeside Park                | Community                                           | Tennis courts, Jones room, playground,<br>pool, snack bar, shade games, open grass<br>area, petanque cts, basketball, pavilion      |  |  |
|         | Market Square                | Neighborhood/Garden                                 | Fountain, trees                                                                                                                     |  |  |
| West    | Greenbrier                   | Neighborhood/Mew                                    | Benches, open grass area                                                                                                            |  |  |
| 177.0   | Trumpet                      | Neighborhood/Garden                                 | Benches, pergola                                                                                                                    |  |  |
|         | Nadina                       | Neighborhood/Mew                                    | Trees in grass area                                                                                                                 |  |  |
|         | Canne                        | Neighborhood/Mew                                    | Bench, grass area, pergola                                                                                                          |  |  |
|         | K-B Fields                   | Community (Partnership w/Osceola<br>County Schools) | 851 Building, activity room, meeting<br>room, ball fields, athletic fields, open<br>grass areas, tennis courts, indoor<br>gymnasium |  |  |
| South   | Central Bark                 | Neighborhood                                        | Benches, swing, open grass area,<br>birdhouse                                                                                       |  |  |
|         | Downey                       | Neighborhood                                        | Fountain, pergola, open grass area                                                                                                  |  |  |
|         | Croton                       | Neighborhood/Mew                                    | Open grass area, benches                                                                                                            |  |  |
|         | Waterside                    | Neighborhood                                        | Open grass area, benches                                                                                                            |  |  |
|         | Pier on Spring Park Loop     | Neighborhood/Mew                                    | Lake                                                                                                                                |  |  |
|         | Spring Park                  | Community                                           | Heritage hall, BBQ, playground, open<br>grass areas, pool                                                                           |  |  |