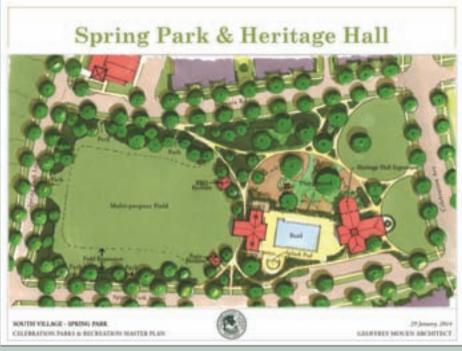

ived 50 green dots, 8 yellow dots and only 14 red dots. (Green: YES, Yellow: Neutral, Red: NO.)

The Celebration Residential Owners' Association Board of Directors have discussed placement of the dog park at numerous meetings and on March 24, 2015 the Board of Directors voted to move forward with the dog park at the Civic Corridor.





# **Lakeside Park Improvements**

## Lakeside Park



Improvements





# **Lakeside Park Suggested Improvements**

# Lakeside Park



Enlarge Meeting Room
Shade Structure at Pool and Playground Area
Concession (Snack Bar)
Spash Pad
Additional Parking
Bathrooms
Light remaining Tennis Courts and Petanque Court





# **North Village Commons**





#### North Village Commons Suggested Improvements

Dog park Sports courts





# Spring Park & Heritage Hall





#### Spring Park & Heritage Hall Suggested Improvements

Expand field perimeter Add BBQ and party pavilions Enlarge meeting space Expand play area Splash pad



# East Village





#### **East Village Suggested Improvements**

Expand multi-purpose field perimeter
Add bathrooms
Adjust dry retention area
Add designated parking spaces





## **Artisan Park**



#### **Artisan Park Suggested Improvements**

Add bathrooms at amphitheater
Add playground
Reversed benches
More flat play lawn area





# West Village K-8 Fields and 851 Building









# West Village K-8 Fields and 851 Building

# West Village



#### K-8 Fields and Town Hall Suggested Improvements

3rd Little League field
Resurfaced multi-sports courts
Improve multi-purpose fields
Add concession/storage building
Expanded activ