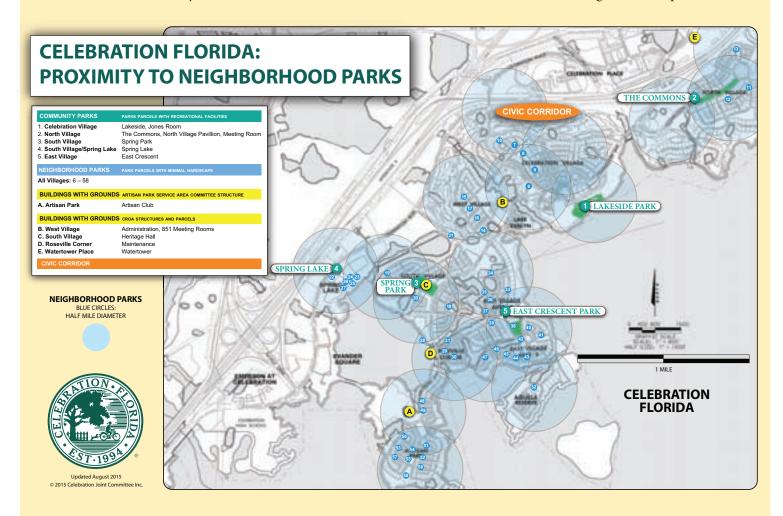

#### **CELEBRATION FLORIDA:** NEIGHBORHOOD AND COMMUNITY PARKS

#### COMMUNITY PARKS PARKS PARCELS WITH RECREATIONAL FACILITIES

1. Celebration Village Lakeside

2. North Village The Commons, North Village Pavillion, Meeting Room

3. South Village Spring Park 4. South Village/Spring Lake Spring Lake

5. East Village East Crescent 631 Sycamore St 215A Celebration Blvd 951 Spring Park St 1581 Castile St 820 Oak Shadows Road

## Park Typology

A common way to make a system of complex network of facilities easier to understand is to develop a park typology which classifies a system's parks into descriptive categories. As part of the Recreation Master Plan Task Force the group was tasked with reviewing the types of facilities consisting of: Neighborhood Parks (Mews, Conservation and Garden), Community Parks, Trails and Greenways and Signature Parks. The Master Plan Task Force then asked management to post the types listed below on line for resident feedback. Below are the Facility Types as identified along with the core experience, potential facilities at these parks potential use, common size of those park types, access mode to the parks and level of service. Level of service describies how far you would need to go to get to a park.