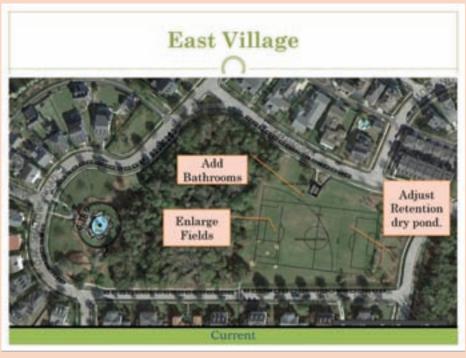

placement of the dog park at numerous meetings and on March 24, 2015 the Board of Directors voted to move forward with the dog park at the Civic Corridor.





# **Lakeside Park Improvements**

## Lakeside Park



Improvements





# **Lakeside Park Suggested Improvements**

# Lakeside Park



Enlarge Meeting Room
Shade Structure at Pool and Playground Area
Concession (Snack Bar)
Spash Pad
Additional Parking
Bathrooms
Light remaining Tennis Courts and Petanque Court





# **North Village Commons**





#### North Village Commons Suggested Improvements

Dog park Sports courts





# Spring Park & Heritage Hall





#### Spring Park & Heritage Hall Suggested Improvements

Expand field perimeter Add BBQ and party pavilions Enlarge meeting space Expand play area Splash pad



# East Village





#### **East Village Suggested Improvements**

Expand multi-purpose field perimeter
Add bathrooms
Adjust dry retention area
Add designated parking spaces





## **Artisan Park**



#### **Artisan Park Suggested Improvements**

Add bathrooms at amphitheater
Add playground
Reversed benches
More flat play lawn area





# West Village K-8 Fields and 851 Building









# West Village K-8 Fields and 851 Building

# West Village



#### K-8 Fields and Town Hall Suggested Improvements

3rd Little League field
Resurfaced multi-sports courts
Improve multi-purpose fields
Add concession/storage building
Expanded activity building within 851 building





## Part Three – Implementation

# Funding Strategy

This funding strategy was worked on with CCMC management, the CROA Board and the Recreati