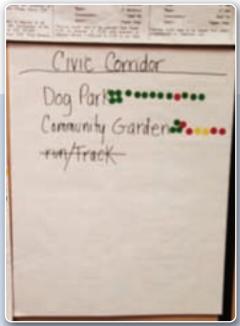

Below are the results from the town hall stakeholder meeting.

Green: YES, Yellow: Neutral Red: NO.

- Dog Park 50 green, 8 yellow, 14 red
- Baseball Fields 32 green, 11 yellow, 6 red
- Restrooms 29 green, 4 yellow, 4 red
- Indoor Multi Use Facility 26 green, 13 yellow, 7 red
- Pavilions 26 green, 14 yellow, 17 red
- Tennis (More Courts, Improved Facilities, Light Courts) –
   24 green, 1 yellow, 1 red
- Water Park and Swimming Pools (Splash Park, Larger/Better Pools, Heated Pools, Jacuzzis) – 23 green, 13 yellow, 6 red
- Multi-Purpose Athletic Fields 22 green, 8 yellow, 6 red
- More Parking (Parking Structure, Lot) 21 green, 9 yellow, 4 red
- Outdoor Fitness Facilities (Tracks, Trails, Exercise Stations) –
   17 green, 3 yellow, 2 red
- Playgrounds 16 green, 6 yellow, 17 red
- Improve Maintenance (Grounds, Landscaping, Thin Scrub) 14 green, 5 yellow, 1 red
- Community Meeting Spaces (Expand Jones Room, Senior Center) –
   13 green, 5 yellow, 10 red
- Improve Amphitheater 13 green, 1 yellow, 2 red
- New Town Hall and Meeting Facilities 12 green, 8 yellow, 15 red
- Skate Park 9 green, 1 yellow, 6 red
- Bike Lanes 8 green, 3 yellow, 4 red
- BBQ Grills 8 green, 1 yellow, 2 red
- Benches 7 Green
- Picnic Tables 6 green, 3 reds
- Community Garden 3 green, 2 yellow, 4 red