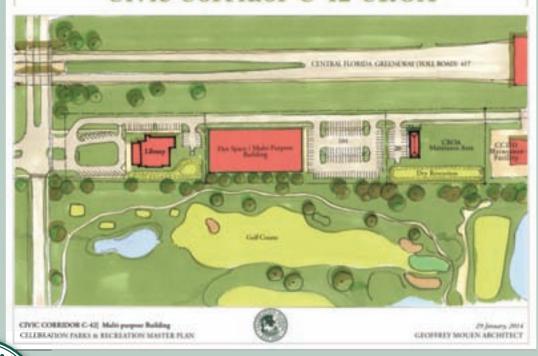

le pools, sports facilities, ball fields, restrooms, exercise paths, open spaces, playgrounds, trails and parking.

To measure current access, community parks were mapped and analyzed for a one mile service area.

The map below shows that nearly all residential areas of Celebration are within a one mile radius of a community park if the Civic Corridor land is developed as a community park.







## Part Two – Master Plan Vision

On January 29, 2014 Geoffrey Mouen, Geoffrey Mouen Architect, LLC presented the Parks and Recreation Master Plan vision based on the summary of needs techniques. Below are the parks in Celebration and the recommended enhancements or improvements.

## Civic Corridor





ORIDA



# **Civic Corridor**

#### Civic Corridor C-35 CROA



#### Civic Corridor C-42 CROA





## Civic Corridor

#### **Civic Corridor Suggested Amenities**

Three multi-purpose fields
Bathrooms and concession
Parking
Dog park
Future indoor sports facility

#### **Planning Discussions**

A dog park in Celebration has been consistently identified as the most requested amenity.

The results from the community survey showed that 16.5% of all respondents mentioned the need for a dog park and during the dot exercise at the stakeholder meeting the dog park received 50 green dots, 8 yellow dots and only 14 red dots. (Green: YES, Yellow: Neutral, Red: NO.)

The Celebration Residential Owners' Association Board of Directors have discussed placement of the dog park at numerous meetings and on March 24, 2015 the Board of Directors voted to move forward with the dog park at the Civic Corri