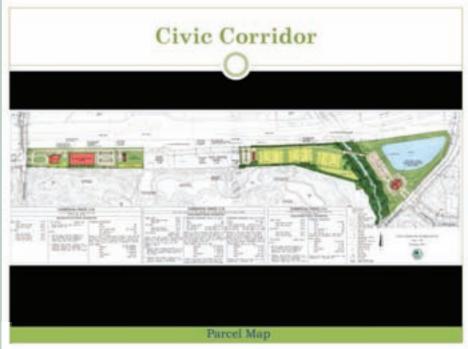

f mixed uses, team/league sports, something for everyone, open uses not far from home with possible pools, sports facilities, ball fields, restrooms, exercise paths, open spaces, playgrounds, trails and parking.

To measure current access, community parks were mapped and analyzed for a one mile service area.

The map below shows that nearly all residential areas of Celebration are within a one mile radius of a community park if the Civic Corridor land is developed as a community park.







## Part Two – Master Plan Vision

On January 29, 2014 Geoffrey Mouen, Geoffrey Mouen Architect, LLC presented the Parks and Recreation Master Plan vision based on the summary of needs techniques. Below are the parks in Celebration and the recommended enhancements or improvements.

## Civic Corridor





ORIDA



# **Civic Corridor**

#### Civic Corridor C-35 CROA



#### Civic Corridor C-42 CROA





## Civic Corridor

#### **Civic Corridor Suggested Amenities**

Three multi-purpose fields
Bathrooms and concession
Parking
Dog park
Future indoor sports facility

#### **Planning Discussions**

A dog park in Celebration has been consistently identified as the most requested amenity.

The results from the community survey showed that 16.5% of all respondents mentioned the need for a dog park and during the dot exercise at the stakeholder meeting the dog park received 50 green dots, 8 yellow dots and only 14 red dots. (Green: YES, Yellow: Neutral, Red: NO.)

The Celebration Residential Owners' Association Board of Directors have discussed placement of the dog park at numerous meetings and on