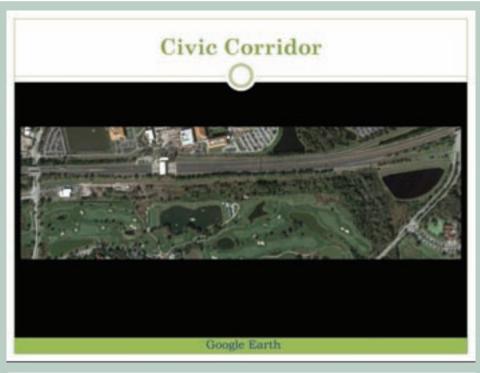

of mixed uses, team/league sports, something for everyone, open uses not far from home with possible pools, sports facilities, ball fields, restrooms, exercise paths, open spaces, playgrounds, trails and parking.

To measure current access, community parks were mapped and analyzed for a one mile service area.

The map below shows that nearly all residential areas of Celebration are within a one mile radius of a community park if the Civic Corridor land is developed as a community park.







## Part Two – Master Plan Vision

On January 29, 2014 Geoffrey Mouen, Geoffrey Mouen Architect, LLC presented the Parks and Recreation Master Plan vision based on the summary of needs techniques. Below are the parks in Celebration and the recommended enhancements or improvements.

## Civic Corridor





ORIDA



# **Civic Corridor**

#### Civic Corridor C-35 CROA



#### Civic Corridor C-42 CROA





## Civic Corridor

#### **Civic Corridor Suggested Amenities**

Three multi-purpose fields
Bathrooms and concession
Parking
Dog park
Future indoor sports facility

#### **Planning Discussions**

A dog park in Celebration has been consistently identified as the most requested amenity.

The results from the community survey showed that 16.5% of all respondents mentioned the need for a dog park and during the dot exercise at the stakeholder meeting the dog park received 50 green dots, 8 yellow dots and only 14 red dots. (Green: YES, Yellow: Neutral, Red: NO.)

The Celebration Residential Owners' Association Board of Directors have discussed placement of the dog park at numerous meetings and