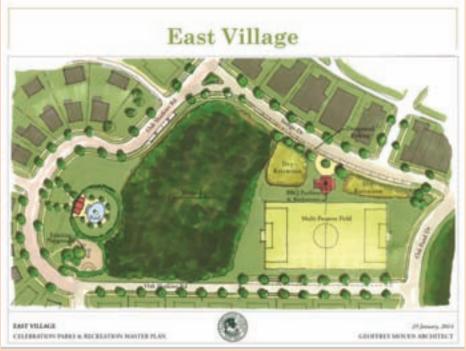

5. East Village East Crescent 631 Sycamore St 215A Celebration Blvd 951 Spring Park St 1581 Castile St 820 Oak Shadows Road

#### East Village

32. Aquila Loop Aquila Loop / Eagle Woods Trail Eastlawn

Eastlawn Dr / Pondview Ct

Towhee Towhee Ct

Pondview Ct / Pondview Lane Pondview

36 Runner Oak Runner Oak St 37 Greenlawn Greenlawn St

38. The Greens Rec Area Oak Shadows Rd / Indigo Rd / Oak Pond Dr

39. Wild Elm Wild Elm St

Sandlace Morning Glory / Sandlace Court

41. Deerwoods Deerwoods Rd. / Morning Glory Cir.

42. Oak Pond Oak Pond Dr / Indigo Dr

Roseling Place / Oak Shadows Rd Roseling

44. Blue Sage Blue Sage St / Oak Shadows Rd

45. Golden Aster Golden Aster Ct / Oak Shadows Rd

Rosemary Rosemary Way / Indigo Dr Penny Royal St / Oak Shadows Rd 47. Penny Royal