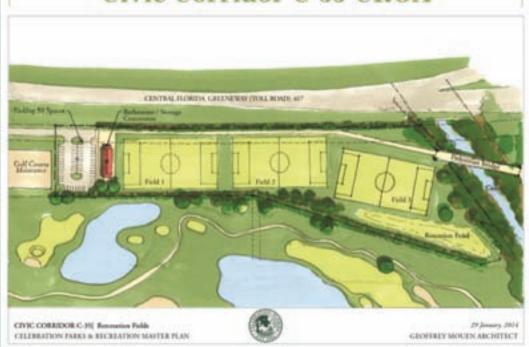

ses not far from home with possible pools, sports facilities, ball fields, restrooms, exercise paths, open spaces, playgrounds, trails and parking.

To measure current access, community parks were mapped and analyzed for a one mile service area.

The map below shows that nearly all residential areas of Celebration are within a one mile radius of a community park if the Civic Corridor land is developed as a community park.







## Part Two – Master Plan Vision

On January 29, 2014 Geoffrey Mouen, Geoffrey Mouen Architect, LLC presented the Parks and Recreation Master Plan vision based on the summary of needs techniques. Below are the parks in Celebration and the recommended enhancements or improvements.

## Civic Corridor





ORIDA



# **Civic Corridor**

#### Civic Corridor C-35 CROA



#### Civic Corridor C-42 CROA





## Civic Corridor

#### **Civic Corridor Suggested Amenities**

Three multi-purpose fields
Bathrooms and concession
Parking
Dog park
Future indoor sports facility

#### **Planning Discussions**

A dog park in Celebration has been consistently identified as the most requested amenity.

The results from the community survey showed that 16.5% of all respondents mentioned the need for a dog park and during the dot exercise at the stakeholder meeting the dog park received 50 green dots, 8 yellow dots and only 14 red dots. (Green: YES, Yellow: Neutral, Red: NO.)

The Celebration Residential Owners' Association Board of Directors have discussed placement of the dog park at numerous meetings and on March 24, 2015 the Board of Directors voted to move forward wit