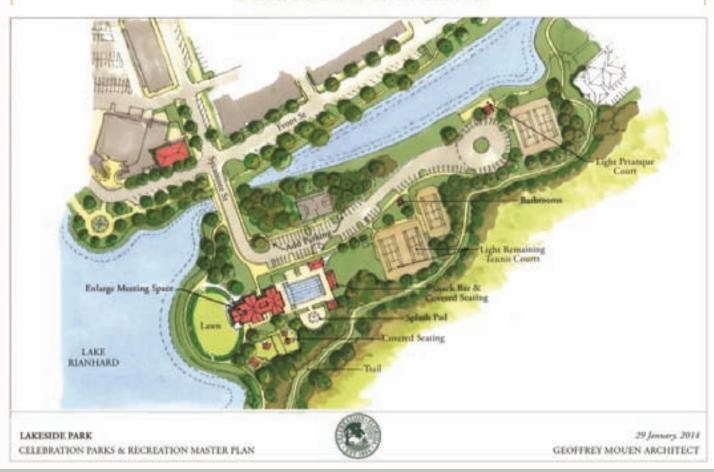

# **Park Typology**

| Village | Park Name                    | Type                                                | Features                                                                                                                            |  |  |
|---------|------------------------------|-----------------------------------------------------|-------------------------------------------------------------------------------------------------------------------------------------|--|--|
| North   | Reserve Park                 | Neighborhood/Garden                                 | Chairs, natural area                                                                                                                |  |  |
|         | Francisco Autoritation and O | Table 1991                                          | Athletic fields, meeting room, pool,                                                                                                |  |  |
|         | North Village Commons        | Community                                           | playground, volleyball cts, benches                                                                                                 |  |  |
|         | Eastpark Cresent             | Neighborhood/Mew                                    | Benches, open grass area                                                                                                            |  |  |
|         | Norfolk Place                | Neighborhood/Mew                                    | Benches, open grass area                                                                                                            |  |  |
|         | North Village Buffer         | Neighborhood/Mew                                    | Athletic fields, pavilion                                                                                                           |  |  |
| Central | Savannah Square              | Neighborhood/Garden                                 | Fountain benches                                                                                                                    |  |  |
|         | Longmeadow Park              | Neighborhood                                        | Playground, pergola, open grass area                                                                                                |  |  |
|         | Hippodrome Park              | Neighborhood                                        | Open grass area, artwork, fountain,<br>pergola, benches                                                                             |  |  |
|         | Founders Park                | Neighborhood                                        | Benches, flag pole, memorial, open grass<br>area                                                                                    |  |  |
|         | Veranda Park                 | Neighborhood/Garden                                 | Benches, chair, open grass area                                                                                                     |  |  |
|         | Lakeside Park                | Community                                           | Tennis courts, Jones room, playground,<br>pool, snack bar, shade games, open grass<br>area, petanque cts, basketball, pavilion      |  |  |
|         | Market Square                | Neighborhood/Garden                                 | Fountain, trees                                                                                                                     |  |  |
| West    | Greenbrier                   | Neighborhood/Mew                                    | Benches, open grass area                                                                                                            |  |  |
| 177.0   | Trumpet                      | Neighborhood/Garden                                 | Benches, pergola                                                                                                                    |  |  |
|         | Nadina                       | Neighborhood/Mew                                    | Trees in grass area                                                                                                                 |  |  |
|         | Canne                        | Neighborhood/Mew                                    | Bench, grass area, pergola                                                                                                          |  |  |
|         | K-B Fields                   | Community (Partnership w/Osceola<br>County Schools) | 851 Building, activity room, meeting<br>room, ball fields, athletic fields, open<br>grass areas, tennis courts, indoor<br>gymnasium |  |  |
| South   | Central Bark                 | Neighborhood                                        | Benches, swing, open grass area,<br>birdhouse                                                                                       |  |  |
|         | Downey                       | Neighborhood                                        | Fountain, pergola, open grass area                                                                                                  |  |  |
|         | Croton                       | Neighborhood/Mew                                    | Open grass area, benches                                                                                                            |  |  |
|         | Waterside                    | Neighborhood                                        | Open grass area, benches                                                                                                            |  |  |
|         | Pier on Spring Park Loop     | Neighborhood/Mew                                    | Lake                                                                                                                                |  |  |
|         | Spring Park                  | Community                                           | Heritage hall, BBQ, playground, open<br>grass areas, pool                                                                           |  |  |