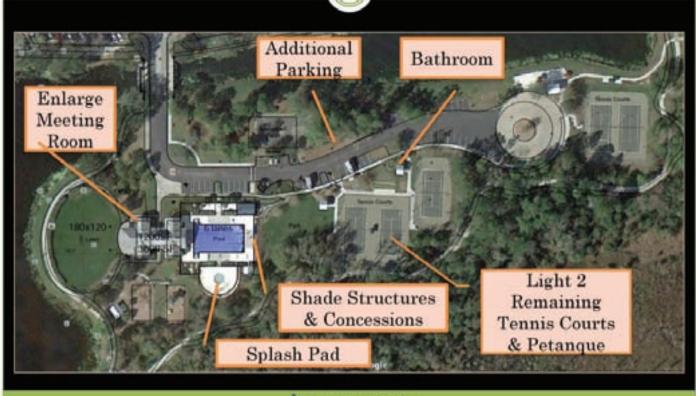

es**

Three multi-purpose fields
Bathrooms and concession
Parking
Dog park
Future indoor sports facility

#### **Planning Discussions**

A dog park in Celebration has been consistently identified as the most requested amenity.

The results from the community survey showed that 16.5% of all respondents mentioned the need for a dog park and during the dot exercise at the stakeholder meeting the dog park received 50 green dots, 8 yellow dots and only 14 red dots. (Green: YES, Yellow: Neutral, Red: NO.)

The Celebration Residential Owners' Association Board of Directors have discussed placement of the dog park at numerous meetings and on March 24, 2015 the Board of Directors voted to move forward with the dog park at the Civic Corridor.





# **Lakeside Park Improvements**

## Lakeside Park



Improvements





# **Lakeside Park Suggested Improvements**

# Lakeside Park



Enlarge Meeting Room
Shade Structure at Pool and Playground Area
Concession (Snack Bar)
Spash Pad
Additional Parking
Bathrooms
Light remaining Tennis Courts and Petanque Court





# **North Village Commons**





#### North Village Commons Suggested Improvements

Dog park Sports courts





# Spring Park & Heritage Hall





#### Spring Park & Heritage Hall Suggested Improvements

Expand field perimeter Add BBQ and party pavilions Enlarge meeting space Expand play area Splash pad



# East Village





#### **East Village Suggested Improvements**

Expand multi-purpose field perimeter
Add bathrooms
Adjust dry retention area
Add designated parking spaces





## **Artisan Park**



#### **Artisan Park Suggest